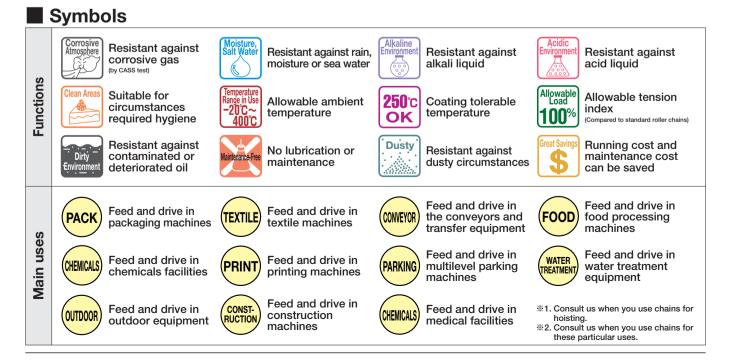

## Applicable for many different environments

|           | Nickel Plated Chain (N)                                                                                                                                                                                                                                                                                                                                                                                                                                                                                                                                                                                                                                                                                                                                                                                                                                                                                                                                                                                                                                                                                                                                                                                                                                                                                                                                                                                                                                                                                                                                                                                                                                                                                                                                                                                                                                                                                                                                                                                                                                                                                                                                                                                                                                                                                                                                                                                                                                                                                                                                                                                                                                                                                      | Hi-Guard Chain (E)                                                                                                                                                                                                                                                                                                                                                                                                                                                                                                                                                                                                                                                                                                                                                                                                                                                                                                                                                                                                                                                                                                                                                                                                                                                                                                                                                                                                                                                                                                                                                                                                                                                                                                                                                                                                                                                                                                                                                                                                                                                                                                                                                                                                                                                                                                                                                                                                                                                                                                                                                                                                                                                                                                                                                                               | Double Guard Chain (WG)                                                                                                                                                                                                                                                                                                                                                                                                                                                                                                                                                                                                                                                                                                                                                                                                                                                                                                                                                                                                                                                                                                                                                                                                                                                                                                                                                                                                                                                                                                                                                                                                                                                                                                                                                                                                                                                                                                                                                                                                                                                                                                                                                                                                                                                                                                                                                                                                                                                                                                                                                                                                                                                                                      |  |
|-----------|--------------------------------------------------------------------------------------------------------------------------------------------------------------------------------------------------------------------------------------------------------------------------------------------------------------------------------------------------------------------------------------------------------------------------------------------------------------------------------------------------------------------------------------------------------------------------------------------------------------------------------------------------------------------------------------------------------------------------------------------------------------------------------------------------------------------------------------------------------------------------------------------------------------------------------------------------------------------------------------------------------------------------------------------------------------------------------------------------------------------------------------------------------------------------------------------------------------------------------------------------------------------------------------------------------------------------------------------------------------------------------------------------------------------------------------------------------------------------------------------------------------------------------------------------------------------------------------------------------------------------------------------------------------------------------------------------------------------------------------------------------------------------------------------------------------------------------------------------------------------------------------------------------------------------------------------------------------------------------------------------------------------------------------------------------------------------------------------------------------------------------------------------------------------------------------------------------------------------------------------------------------------------------------------------------------------------------------------------------------------------------------------------------------------------------------------------------------------------------------------------------------------------------------------------------------------------------------------------------------------------------------------------------------------------------------------------------------|--------------------------------------------------------------------------------------------------------------------------------------------------------------------------------------------------------------------------------------------------------------------------------------------------------------------------------------------------------------------------------------------------------------------------------------------------------------------------------------------------------------------------------------------------------------------------------------------------------------------------------------------------------------------------------------------------------------------------------------------------------------------------------------------------------------------------------------------------------------------------------------------------------------------------------------------------------------------------------------------------------------------------------------------------------------------------------------------------------------------------------------------------------------------------------------------------------------------------------------------------------------------------------------------------------------------------------------------------------------------------------------------------------------------------------------------------------------------------------------------------------------------------------------------------------------------------------------------------------------------------------------------------------------------------------------------------------------------------------------------------------------------------------------------------------------------------------------------------------------------------------------------------------------------------------------------------------------------------------------------------------------------------------------------------------------------------------------------------------------------------------------------------------------------------------------------------------------------------------------------------------------------------------------------------------------------------------------------------------------------------------------------------------------------------------------------------------------------------------------------------------------------------------------------------------------------------------------------------------------------------------------------------------------------------------------------------------------------------------------------------------------------------------------------------|--------------------------------------------------------------------------------------------------------------------------------------------------------------------------------------------------------------------------------------------------------------------------------------------------------------------------------------------------------------------------------------------------------------------------------------------------------------------------------------------------------------------------------------------------------------------------------------------------------------------------------------------------------------------------------------------------------------------------------------------------------------------------------------------------------------------------------------------------------------------------------------------------------------------------------------------------------------------------------------------------------------------------------------------------------------------------------------------------------------------------------------------------------------------------------------------------------------------------------------------------------------------------------------------------------------------------------------------------------------------------------------------------------------------------------------------------------------------------------------------------------------------------------------------------------------------------------------------------------------------------------------------------------------------------------------------------------------------------------------------------------------------------------------------------------------------------------------------------------------------------------------------------------------------------------------------------------------------------------------------------------------------------------------------------------------------------------------------------------------------------------------------------------------------------------------------------------------------------------------------------------------------------------------------------------------------------------------------------------------------------------------------------------------------------------------------------------------------------------------------------------------------------------------------------------------------------------------------------------------------------------------------------------------------------------------------------------------|--|
| Name      | Colore Colore                                                                                                                                                                                                                                                                                                                                                                                                                                                                                                                                                                                                                                                                                                                                                                                                                                                                                                                                                                                                                                                                                                                                                                                                                                                                                                                                                                                                                                                                                                                                                                                                                                                                                                                                                                                                                                                                                                                                                                                                                                                                                                                                                                                                                                                                                                                                                                                                                                                                                                                                                                                                                                                                                                | CCCCCCCCCCCCCCCCCCCCCCCCCCCCCCCCCCCCCC                                                                                                                                                                                                                                                                                                                                                                                                                                                                                                                                                                                                                                                                                                                                                                                                                                                                                                                                                                                                                                                                                                                                                                                                                                                                                                                                                                                                                                                                                                                                                                                                                                                                                                                                                                                                                                                                                                                                                                                                                                                                                                                                                                                                                                                                                                                                                                                                                                                                                                                                                                                                                                                                                                                                                           | C C C C C C C C C C C C C C C C C C C                                                                                                                                                                                                                                                                                                                                                                                                                                                                                                                                                                                                                                                                                                                                                                                                                                                                                                                                                                                                                                                                                                                                                                                                                                                                                                                                                                                                                                                                                                                                                                                                                                                                                                                                                                                                                                                                                                                                                                                                                                                                                                                                                                                                                                                                                                                                                                                                                                                                                                                                                                                                                                                                        |  |
| Features  | <ol> <li>Special nickel plated finish.</li> <li>Where brilliance and cleanliness are<br/>required.</li> <li>Strong corrosion resistance<br/>(highly resistant to salt water spray ard<br/>acid atmophere).</li> </ol>                                                                                                                                                                                                                                                                                                                                                                                                                                                                                                                                                                                                                                                                                                                                                                                                                                                                                                                                                                                                                                                                                                                                                                                                                                                                                                                                                                                                                                                                                                                                                                                                                                                                                                                                                                                                                                                                                                                                                                                                                                                                                                                                                                                                                                                                                                                                                                                                                                                                                        | <ol> <li>High corrosion resistant film coating.</li> <li>Where long periods of seasonal inactivity create need for orotection against indoor or out.</li> <li>Outstanding resistance to rusting or corrosion, particularly in salt water environments.</li> </ol>                                                                                                                                                                                                                                                                                                                                                                                                                                                                                                                                                                                                                                                                                                                                                                                                                                                                                                                                                                                                                                                                                                                                                                                                                                                                                                                                                                                                                                                                                                                                                                                                                                                                                                                                                                                                                                                                                                                                                                                                                                                                                                                                                                                                                                                                                                                                                                                                                                                                                                                                | <ol> <li>Rust protection "twice as tough" as DID<br/>Hi-Guard Chain.</li> <li>Amazing performance in acidic and<br/>alkaline atmospheres.</li> <li>The tensile strength and working load is<br/>the same as ANSI standard chain and<br/>makes the downsizing possible where<br/>stainless steel chain is used.</li> </ol>                                                                                                                                                                                                                                                                                                                                                                                                                                                                                                                                                                                                                                                                                                                                                                                                                                                                                                                                                                                                                                                                                                                                                                                                                                                                                                                                                                                                                                                                                                                                                                                                                                                                                                                                                                                                                                                                                                                                                                                                                                                                                                                                                                                                                                                                                                                                                                                    |  |
| Functions | Corrosive<br>Safe Water<br>Safe Water<br>Soft Water<br>S | Corrosive<br>Sail Vater<br>Solution<br>Sail Vater<br>Solution<br>Corrosive<br>Sail Vater<br>Or<br>Corrosive<br>Corrosive<br>Corrosive<br>Corrosive<br>Corrosive<br>Corrosive<br>Corrosive<br>Corrosive<br>Corrosive<br>Corrosive<br>Corrosive<br>Corrosive<br>Corrosive<br>Corrosive<br>Corrosive<br>Corrosive<br>Corrosive<br>Corrosive<br>Corrosive<br>Corrosive<br>Corrosive<br>Corrosive<br>Corrosive<br>Corrosive<br>Corrosive<br>Corrosive<br>Corrosive<br>Corrosive<br>Corrosive<br>Corrosive<br>Corrosive<br>Corrosive<br>Corrosive<br>Corrosive<br>Corrosive<br>Corrosive<br>Corrosive<br>Corrosive<br>Corrosive<br>Corrosive<br>Corrosive<br>Corrosive<br>Corrosive<br>Corrosive<br>Corrosive<br>Corrosive<br>Corrosive<br>Corrosive<br>Corrosive<br>Corrosive<br>Corrosive<br>Corrosive<br>Corrosive<br>Corrosive<br>Corrosive<br>Corrosive<br>Corrosive<br>Corrosive<br>Corrosive<br>Corrosive<br>Corrosive<br>Corrosive<br>Corrosive<br>Corrosive<br>Corrosive<br>Corrosive<br>Corrosive<br>Corrosive<br>Corrosive<br>Corrosive<br>Corrosive<br>Corrosive<br>Corrosive<br>Corrosive<br>Corrosive<br>Corrosive<br>Corrosive<br>Corrosive<br>Corrosive<br>Corrosive<br>Corrosive<br>Corrosive<br>Corrosive<br>Corrosive<br>Corrosive<br>Corrosive<br>Corrosive<br>Corrosive<br>Corrosive<br>Corrosive<br>Corrosive<br>Corrosive<br>Corrosive<br>Corrosive<br>Corrosive<br>Corrosive<br>Corrosive<br>Corrosive<br>Corrosive<br>Corrosive<br>Corrosive<br>Corrosive<br>Corrosive<br>Corrosive<br>Corrosive<br>Corrosive<br>Corrosive<br>Corrosive<br>Corrosive<br>Corrosive<br>Corrosive<br>Corrosive<br>Corrosive<br>Corrosive<br>Corrosive<br>Corrosive<br>Corrosive<br>Corrosive<br>Corrosive<br>Corrosive<br>Corrosive<br>Corrosive<br>Corrosive<br>Corrosive<br>Corrosive<br>Corrosive<br>Corrosive<br>Corrosive<br>Corrosive<br>Corrosive<br>Corrosive<br>Corrosive<br>Corrosive<br>Corrosive<br>Corrosive<br>Corrosive<br>Corrosive<br>Corrosive<br>Corrosive<br>Corrosive<br>Corrosive<br>Corrosive<br>Corrosive<br>Corrosive<br>Corrosive<br>Corrosive<br>Corrosive<br>Corrosive<br>Corrosive<br>Corrosive<br>Corrosive<br>Corrosive<br>Corrosive<br>Corrosive<br>Corrosive<br>Corrosive<br>Corrosive<br>Corrosive<br>Corrosive<br>Corrosive<br>Corrosi<br>Corrosi<br>Corrosi<br>Corrosi<br>Corrosi<br>Corrosi<br>Corrosi<br>Corrosi<br>Corrosi<br>Corrosi<br>Corrosi<br>Corrosi<br>Corrosi<br>Corrosi<br>Corrosi<br>Corrosi<br>Corrosi<br>Corrosi<br>Corrosi<br>Corrosi<br>Corrosi<br>Corrosi<br>Corrosi<br>Corrosi<br>Corrosi<br>Corrosi<br>Corrosi<br>Corrosi<br>Corrosi<br>Corrosi<br>Corrosi<br>Corrosi<br>Corrosi<br>Corrosi<br>Corrosi<br>Corrosi<br>Corrosi<br>Corrosi<br>Corrosi<br>Corrosi<br>Corrosi<br>Corrosi<br>Corrosi<br>Corrosi<br>Corrosi<br>Corrosi<br>Corr | Corrosive<br>Sati Water<br>Sati Water<br>S |  |
| Main uses | TEXTILE CONVEYOR FOOD CHEMCALS (PRINT)                                                                                                                                                                                                                                                                                                                                                                                                                                                                                                                                                                                                                                                                                                                                                                                                                                                                                                                                                                                                                                                                                                                                                                                                                                                                                                                                                                                                                                                                                                                                                                                                                                                                                                                                                                                                                                                                                                                                                                                                                                                                                                                                                                                                                                                                                                                                                                                                                                                                                                                                                                                                                                                                       | TEXTILE CONVEYOR PARKING WATER OUTDOOR                                                                                                                                                                                                                                                                                                                                                                                                                                                                                                                                                                                                                                                                                                                                                                                                                                                                                                                                                                                                                                                                                                                                                                                                                                                                                                                                                                                                                                                                                                                                                                                                                                                                                                                                                                                                                                                                                                                                                                                                                                                                                                                                                                                                                                                                                                                                                                                                                                                                                                                                                                                                                                                                                                                                                           | TEXTILE CONVEYOR PARKING TREATMENT OUTDOOR                                                                                                                                                                                                                                                                                                                                                                                                                                                                                                                                                                                                                                                                                                                                                                                                                                                                                                                                                                                                                                                                                                                                                                                                                                                                                                                                                                                                                                                                                                                                                                                                                                                                                                                                                                                                                                                                                                                                                                                                                                                                                                                                                                                                                                                                                                                                                                                                                                                                                                                                                                                                                                                                   |  |

## Environment Resistant Series: Chain No. and Codes

| Chain No. | Nickel Plated | HI-Guard | Double Guard | Stainless steel |                   |      |                 |
|-----------|---------------|----------|--------------|-----------------|-------------------|------|-----------------|
| Chain No. |               |          |              | Non C           | Non O-Ring X-Ring |      | Low temperature |
| DID 25    | Ν             | -        | -            | SS              | -                 | -    | -               |
| DID 35    | N             | E        | -            | SS              | -                 | -    | -               |
| DID 41    | N             | -        | -            | -               | -                 | -    | -               |
| DID 40    | N             | E        | WG           | SS              | SSK               | SSLT | ТК              |
| DID 50    | N             | E        | WG           | SS              | SSK               | SSLT | ТК              |
| DID 60    | N             | E        | WG           | SS              | SSK               | SSLT | ТК              |
| DID 80    | N             | E        | WG           | SS              | SSK               | SSLT | ТК              |
| DID 100   | N             | E        | -            | SS              | SSK               | -    | ТК              |
| DID 120   | N             | E        | -            | SS              | SSK               | -    | ТК              |
| DID 140   | N             | -        | -            | SS              | -                 | -    | ТК              |
| DID 160   | N             | -        | -            | SS              | -                 | -    | ТК              |
| DID 180   | -             | -        | -            | -               | -                 | -    | -               |
| DID 200   | -             | -        | -            | SS              | -                 | -    | -               |
| DID 240   | -             | -        | -            | -               | -                 | -    | -               |